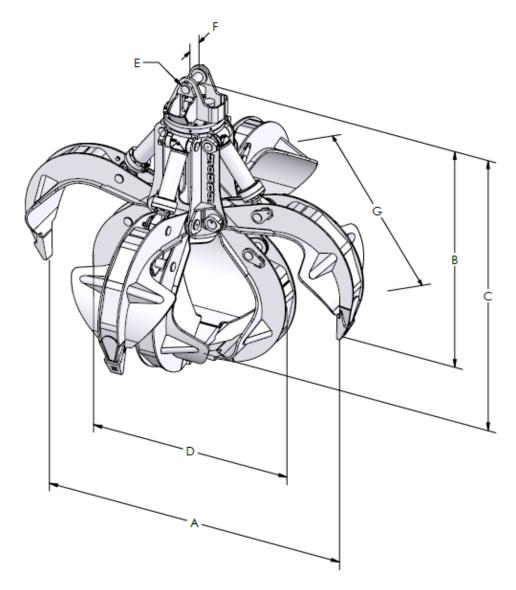

## ROCK GRAPPLES

| Max Machine Weight      |   | 135,000 lbs. |            | 200,000 lbs. |             |
|-------------------------|---|--------------|------------|--------------|-------------|
| Model                   |   | LR150C       | LR200C     | LR300C       | LR400C      |
| Capacity                |   | 1 1/2 cu yd  | 2 cu yd    | 3 cu yd      | 4 cu yd     |
| Tool Weight             |   | 5500 lbs.    | 6900 lbs.  | 10,850 lbs.  | 11,600 lbs. |
| Max Opening             | A | 101 1/4 in   | 109 in     | 129 in       | 139 1/2 in  |
| Overall Height - Open   | В | 79 1/2 in    | 85 3/4 in  | 104 1/4 in   | 107 1/4 in  |
| Overall Height - Closed | С | 98 1/4 in    | 106 3/4 in | 128 in       | 134 in      |
| Overall Width - Closed  | D | 68 3/4 in    | 74 in      | 86 1/2 in    | 92 1/2 in   |
| Mounting PIN Diameter   | Ε | 3 in         | 3 in       | 4 in         | 4 in        |
| Crosshead Width         | F | 6 7/8 in     | 6 7/8 in   | 8 1/4 in     | 8 1/4 in    |
| Tine Separation         | G | 97 3/4 in    | 105 1/2 in | 117 1/2 in   | 131 1/4 in  |