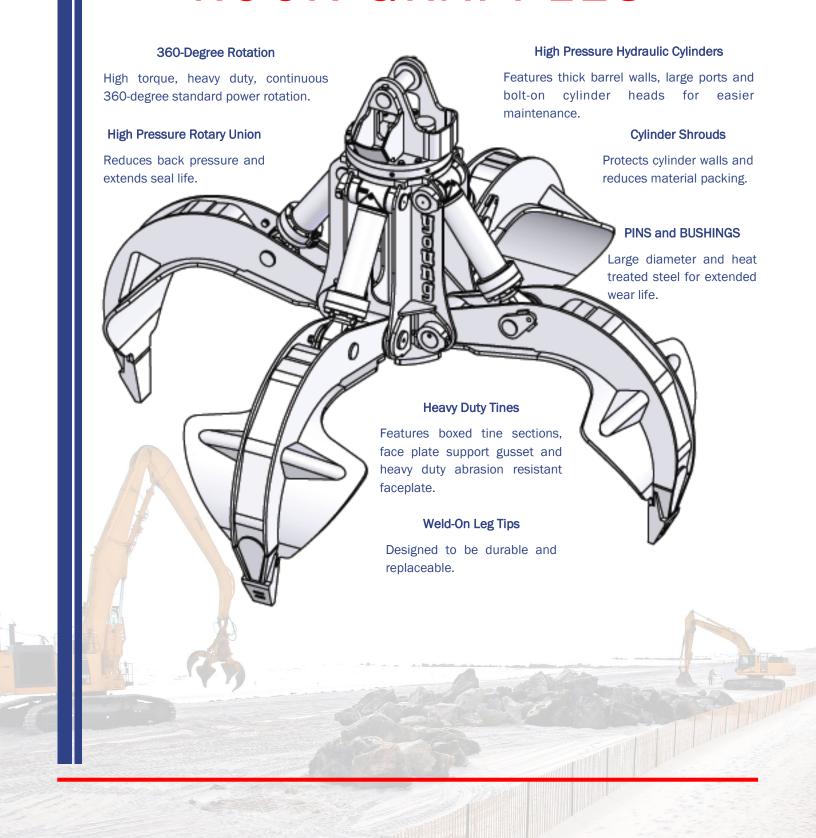

## ROCK GRAPPLES

| Max Machine Weight      |   | 135,000 lbs. |            | 200,000 lbs. |             |
|-------------------------|---|--------------|------------|--------------|-------------|
| Model                   |   | LR150C       | LR200C     | LR300C       | LR400C      |
| Capacity                |   | 1 1/2 cu yd  | 2 cu yd    | 3 cu yd      | 4 cu yd     |
| Tool Weight             |   | 5500 lbs.    | 6900 lbs.  | 10,850 lbs.  | 11,600 lbs. |
| Max Opening             | A | 101 1/4 in   | 109 in     | 129 in       | 139 1/2 in  |
| Overall Height - Open   | В | 79 1/2 in    | 85 3/4 in  | 104 1/4 in   | 107 1/4 in  |
| Overall Height - Closed | С | 98 1/4 in    | 106 3/4 in | 128 in       | 134 in      |
| Overall Width - Closed  | D | 68 3/4 in    | 74 in      | 86 1/2 in    | 92 1/2 in   |
| Mounting PIN Diameter   | Ε | 3 in         | 3 in       | 4 in         | 4 in        |
| Crosshead Width         | F | 6 7/8 in     | 6 7/8 in   | 8 1/4 in     | 8 1/4 in    |
| Tine Separation         | G | 97 3/4 in    | 105 1/2 in | 117 1/2 in   | 131 1/4 in  |