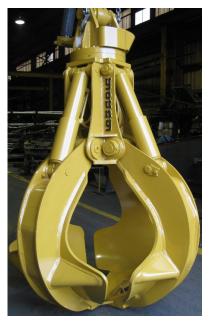

## ROCK GRAPPLES

| Max Machine Weight      |   | 135,000 lbs. |            | 200,000 lbs. |             |
|-------------------------|---|--------------|------------|--------------|-------------|
| Model                   |   | LR150C       | LR200C     | LR300C       | LR400C      |
| Capacity                |   | 1 1/2 cu yd  | 2 cu yd    | 3 cu yd      | 4 cu yd     |
| Tool Weight             |   | 5500 lbs.    | 6900 lbs.  | 10,850 lbs.  | 11,600 lbs. |
| Max Opening             | A | 101 1/4 in   | 109 in     | 129 in       | 139 1/2 in  |
| Overall Height - Open   | В | 79 1/2 in    | 85 3/4 in  | 104 1/4 in   | 107 1/4 in  |
| Overall Height - Closed | С | 98 1/4 in    | 106 3/4 in | 128 in       | 134 in      |
| Overall Width - Closed  | D | 68 3/4 in    | 74 in      | 86 1/2 in    | 92 1/2 in   |
| Mounting PIN Diameter   | Ε | 3 in         | 3 in       | 4 in         | 4 in        |
| Crosshead Width         | F | 6 7/8 in     | 6 7/8 in   | 8 1/4 in     | 8 1/4 in    |
| Tine Separation         | G | 97 3/4 in    | 105 1/2 in | 117 1/2 in   | 131 1/4 in  |