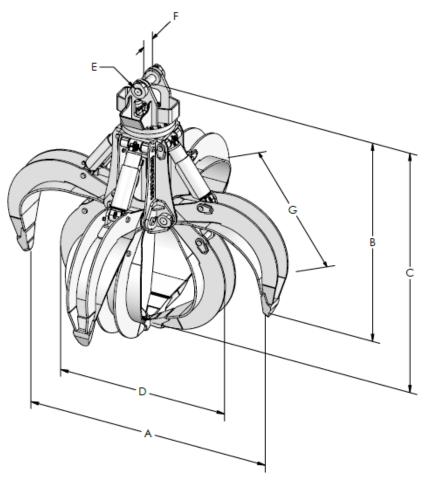

## Manufacturer of premium attachments and tools since 1902.

PO Box 3522 Seattle, WA 98124 (800) 321-9090 sales@youngcorp.com www.youngcorp.com

find us on facebook.

4-TINE SCRAP GRAPPLES

| Max Machine Weight    |   | 65,000 lbs. |           |           | 135,000 lbs. |             |             |           |             |
|-----------------------|---|-------------|-----------|-----------|--------------|-------------|-------------|-----------|-------------|
| Model                 |   | LO-50D      | LO-75D    | LO-95D    | LO-100D      | LO-125D     | LO-150D     | LO-200D   | L0-250D     |
| Capacity              |   | 1/2 cu yd   | 3/4 cu yd | 1 cu yd   | 1 cu yd      | 1 1/4 cu yd | 1 1/2 cu yd | 2 cu yd   | 2 1/2 cu yd |
| Tool Weight           |   | 2865 lbs.   | 3025 lbs. | 3200 lbs. | 4740 lbs.    | 4910 lbs.   | 5080 lbs.   | 5380 lbs. | 5680 lbs.   |
| Max Opening           | Α | 70 5/8 in   | 79 1/4 in | 88 3/4 in | 86 1/2 in    | 93 in       | 98 5/8 in   | 109 in    | 117 5/8 in  |
| Open Overall Height   | В | 75 1/4 in   | 77 3/4 in | 80 1/2 in | 83 7/8 in    | 85 3/4 in   | 87 3/8 in   | 90 3/8 in | 92 7/8 in   |
| Closed Overall Height | С | 85 5/8 in   | 90 5/8 in | 96 1/8 in | 97 in        | 100 3/4 in  | 104 in      | 110 in    | 115 in      |
| Closed Overall Width  | D | 51 1/4 in   | 55 3/4 in | 60 1/2 in | 63 1/4 in    | 66 3/8 in   | 69 1/8 in   | 74 1/4 in | 79 in       |
| Spindle Pin Diameter  | E | 2 1/2 in    |           |           | 3 in         |             |             |           |             |
| Spindle Ear Width     | F | 5 3/8 in    |           |           | 6 7/8 in     |             |             |           |             |
| Open Width            | G | 63 3/8 in   | 69 7/8 in | 77 in     | 77 3/8 in    | 82 1/4 in   | 86 3/8 in   | 94 in     | 100 5/8 in  |