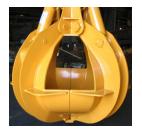

## Manufacturer of premium attachments and tools since 1902.

PO Box 3522 Seattle, WA 98124 (800) 321-9090 sales@youngcorp.com www.youngcorp.com

find us on facebook.

4-TINE SCRAP GRAPPLES

| Max Machine Weight    |   | 65,000 lbs. |           |           | 135,000 lbs. |             |             |           |             |
|-----------------------|---|-------------|-----------|-----------|--------------|-------------|-------------|-----------|-------------|
| Model                 |   | LO-50D      | LO-75D    | LO-95D    | LO-100D      | LO-125D     | LO-150D     | LO-200D   | L0-250D     |
| Capacity              |   | 1/2 cu yd   | 3/4 cu yd | 1 cu yd   | 1 cu yd      | 1 1/4 cu yd | 1 1/2 cu yd | 2 cu yd   | 2 1/2 cu yd |
| Tool Weight           |   | 2865 lbs.   | 3025 lbs. | 3200 lbs. | 4740 lbs.    | 4910 lbs.   | 5080 lbs.   | 5380 lbs. | 5680 lbs.   |
| Max Opening           | Α | 70 5/8 in   | 79 1/4 in | 88 3/4 in | 86 1/2 in    | 93 in       | 98 5/8 in   | 109 in    | 117 5/8 in  |
| Open Overall Height   | В | 75 1/4 in   | 77 3/4 in | 80 1/2 in | 83 7/8 in    | 85 3/4 in   | 87 3/8 in   | 90 3/8 in | 92 7/8 in   |
| Closed Overall Height | С | 85 5/8 in   | 90 5/8 in | 96 1/8 in | 97 in        | 100 3/4 in  | 104 in      | 110 in    | 115 in      |
| Closed Overall Width  | D | 51 1/4 in   | 55 3/4 in | 60 1/2 in | 63 1/4 in    | 66 3/8 in   | 69 1/8 in   | 74 1/4 in | 79 in       |
| Spindle Pin Diameter  | E | 2 1/2 in    |           |           | 3 in         |             |             |           |             |
| Spindle Ear Width     | F | 5 3/8 in    |           |           | 6 7/8 in     |             |             |           |             |
| Open Width            | G | 63 3/8 in   | 69 7/8 in | 77 in     | 77 3/8 in    | 82 1/4 in   | 86 3/8 in   | 94 in     | 100 5/8 in  |