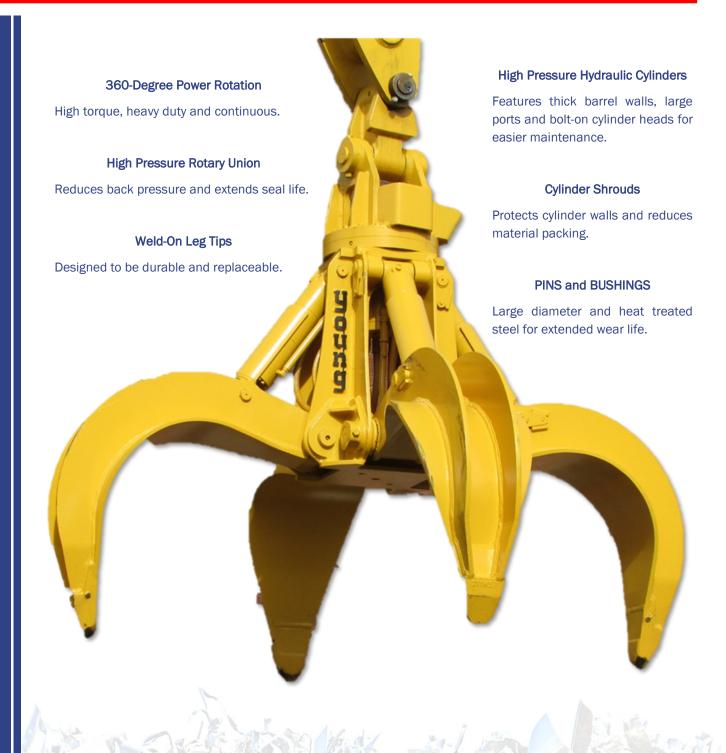

## Manufacturer of premium attachments and tools since 1902.

PO Box 3522 Seattle, WA 98124 (800) 321-9090 sales@youngcorp.com www.youngcorp.com

find us on facebook.

4-TINE SCRAP GRAPPLES

| Max Machine Weight    |   | 65,000 lbs. |           |           | 135,000 lbs. |             |             |           |             |
|-----------------------|---|-------------|-----------|-----------|--------------|-------------|-------------|-----------|-------------|
| Model                 |   | LO-50D      | LO-75D    | LO-95D    | LO-100D      | LO-125D     | LO-150D     | LO-200D   | L0-250D     |
| Capacity              |   | 1/2 cu yd   | 3/4 cu yd | 1 cu yd   | 1 cu yd      | 1 1/4 cu yd | 1 1/2 cu yd | 2 cu yd   | 2 1/2 cu yd |
| Tool Weight           |   | 2865 lbs.   | 3025 lbs. | 3200 lbs. | 4740 lbs.    | 4910 lbs.   | 5080 lbs.   | 5380 lbs. | 5680 lbs.   |
| Max Opening           | Α | 70 5/8 in   | 79 1/4 in | 88 3/4 in | 86 1/2 in    | 93 in       | 98 5/8 in   | 109 in    | 117 5/8 in  |
| Open Overall Height   | В | 75 1/4 in   | 77 3/4 in | 80 1/2 in | 83 7/8 in    | 85 3/4 in   | 87 3/8 in   | 90 3/8 in | 92 7/8 in   |
| Closed Overall Height | С | 85 5/8 in   | 90 5/8 in | 96 1/8 in | 97 in        | 100 3/4 in  | 104 in      | 110 in    | 115 in      |
| Closed Overall Width  | D | 51 1/4 in   | 55 3/4 in | 60 1/2 in | 63 1/4 in    | 66 3/8 in   | 69 1/8 in   | 74 1/4 in | 79 in       |
| Spindle Pin Diameter  | E | 2 1/2 in    |           |           | 3 in         |             |             |           |             |
| Spindle Ear Width     | F | 5 3/8 in    |           |           | 6 7/8 in     |             |             |           |             |
| Open Width            | G | 63 3/8 in   | 69 7/8 in | 77 in     | 77 3/8 in    | 82 1/4 in   | 86 3/8 in   | 94 in     | 100 5/8 in  |