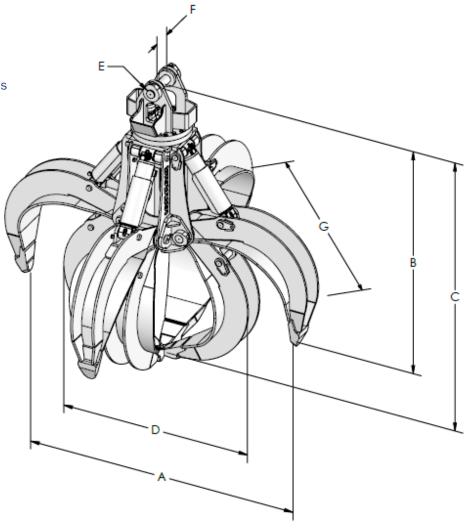

| Max Machine Weight      |   | 65,000 lbs. | 130,000 lbs. |             |             |           |
|-------------------------|---|-------------|--------------|-------------|-------------|-----------|
| Model                   |   | LMG75C      | LMG100C      | LMG125C     | LMG150C     | LMG200C   |
| Capacity                |   | 3/4 cu yd   | 1 cu yd      | 1 1/4 cu yd | 1 1/2 cu yd | 2 cu yd   |
| Tool Weight with Magnet |   | 4200 lbs.   | 6200 lbs.    | 6400 lbs.   | 6600 lbs.   | 7000 lbs. |
| Magnet Diameter         |   | 30 in       | 40 in        |             |             |           |
| Max Opening             | Α | 89 in       | 96 in        | 103 in      | 108 in      | 114 in    |
| Open Overall Height     | В | 79 in       | 84 in        | 84 in       | 84 in       | 84 in     |
| Closed Overall Height   | С | 100 in      | 105 in       | 108 in      | 111 in      | 116 in    |
| Closed Overall Width    | D | 55 in       | 63 in        | 67 in       | 71 in       | 76 in     |
| Spindle Pin Diameter    | Е | 2 1/2 in    | 3 in         |             |             |           |
| Spindle Ear Width       | F | 6 in        | 8 1/4 in     |             |             |           |
| Open Width              | G | 70 in       | 71 in        | 77 in       | 80 in       | 87 in     |