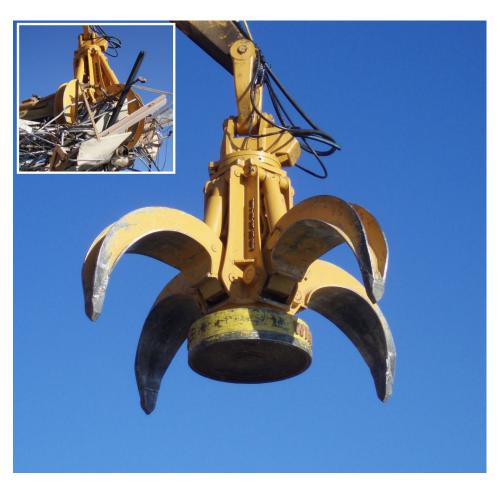

## MAGNET GRAPPLES

Magnet Grapples are used to clean out trailers, ground sweeping, load, unload and sort.

- > Magnets are designed for use with a deep field, aluminum wound grapple magnet.
- > Internal Cabling routed to eliminate exposure to snagging.
- > 280-Degree Power Rotation for fast positioning. Optional knock around rotation.
- > High Pressure Hydraulic Cylinders have thick barrel walls, large ports and bolt-on heads for easier maintenance.
- > Cylinder Shrouds protects cylinder walls and reduces material packing.
- > Weld-On Leg Tips designed to be durable and replaceable.